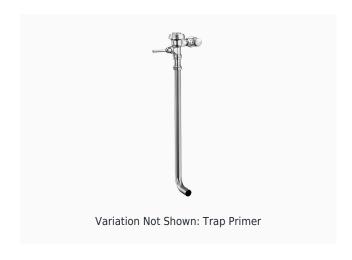

#### **DESCRIPTION**

1.6 gpf, Polished Chrome Finish, Rear Spud, Single Flush, Royal® Exposed Manual Specialty Water Closet Squat Toilet Flushometer.

#### **DETAILS**

Flush Volume: 1.6 gpf (6.0 Lpf)Finish: Polished Chrome (CP)

• Valve: Diaphragm

• Valve Body Material: Semi-red Brass

Fixture Type: Water Closet
Fixture Connection: Rear Spud
Rough-In Dimension: 36" (914mm)
Spud Coupling: 1 ½" (38mm)
Supply Pipe: 1" (25mm)

## **FEATURES**

- PERMEX® Synthetic Rubber Diaphragm with Dual Filtered Fixed Bypass
- Sweat Solder Adapter with Cover Tube & Cast Wall Flange with Set Screw
- Non-Hold-Open Handle, Fixed Metering Bypass and No External Volume Adjustment to Ensure Water Conservation
- Diaphragm, Handle Packing and Vacuum Breaker to be molded from PERMEX® Rubber Compound for Chloramine Resistance
- ADA Compliant Metal Oscillating Non-Hold-Open Handle
- 1" I.P.S. Screwdriver Bak-Chek® Angle Stop with Free Spinning Vandal Resistant Stop Cap