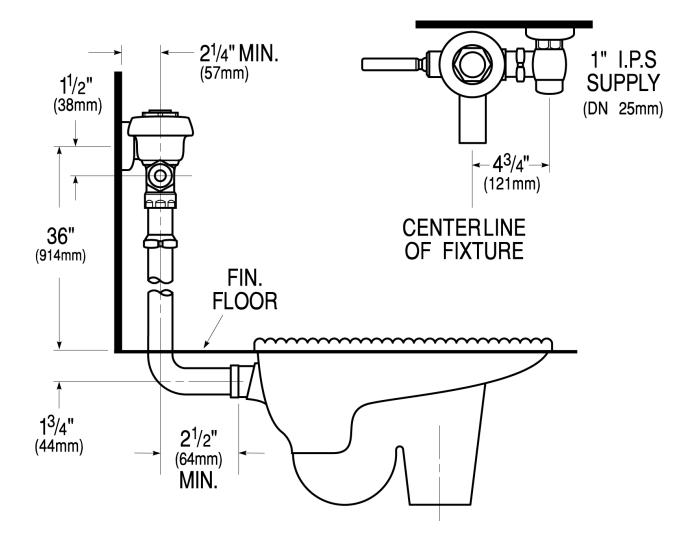

#### **DETAILS**

Flush Volume: 1.6 gpf (6.0 Lpf)Finish: Polished Chrome (CP)

• Valve: Diaphragm

• Valve Body Material: Semi-red Brass

Fixture Type: Water Closet
Fixture Connection: Rear Spud
Rough-In Dimension: 36" (914mm)
Spud Coupling: 1 ½" (38mm)
Supply Pipe: 1" (25mm)

# **ROUGH-IN**